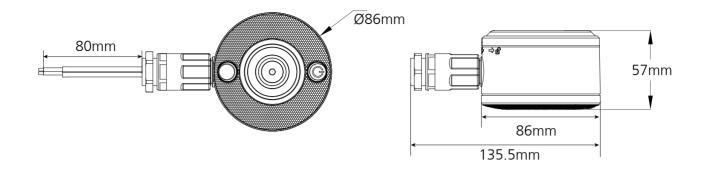

## **Button&Indicator instruction**

- 1. The battery is guaranteed for one year.
- 2. The battery needs to be charged once every 3 months, 12 hours each time.
- 3. After the battery is fully charged and the power is disconnected, the product is in an emergency state and the indicator light is on. At this time, you need to press and hold the power button on the product for about 3 seconds to turn off the light to avoid long-term discharge.