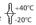

# **Smart Emergency module**

E02(Non-maintained)













### **Features**



- -Up to 400Lm
- ->3 hours emergency power
- -Fast fit and zero maintenance
- -Automatic Detection
- -Battery changeable







Rated voltage Frecuency +40°C 220-240V 50-60Hz -20°C





#### **Parameter**

| Model NO. | Power | Lumens | Emergency time |  |
|-----------|-------|--------|----------------|--|
|           | (W)   |        |                |  |
| E02       | 3     | 400    | ≽3H            |  |

#### Automatic Detection

The Emergency Module Tests Itsself Regularly

| Cycle   | The test time |  |  |
|---------|---------------|--|--|
| 30 days | 10s           |  |  |
| 180days | 90min         |  |  |

| Lithium Battery          |  |  |
|--------------------------|--|--|
| 3W                       |  |  |
| 2200mAh 7.4V             |  |  |
| AC220~240V 50~60Hz       |  |  |
| ≽10H                     |  |  |
| Н                        |  |  |
| ≽300 times cycle(25±5°C) |  |  |
| -20~40°C                 |  |  |
| -20~45°C                 |  |  |
|