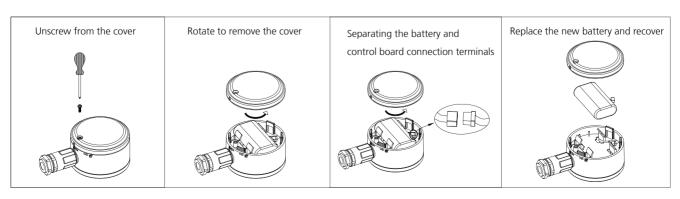

|  |  |
| 2200mAh 7.4V             |  |  |
| AC220~240V 50~60Hz       |  |  |
| ≽10H                     |  |  |
| Н                        |  |  |
| ≽300 times cycle(25±5°C) |  |  |
| -20~40°C                 |  |  |
| -20~45°C                 |  |  |
|                          |  |  |



#### **Product Dimension**



## **Button&Indicator instruction**





- 1. The battery is guaranteed for one year.
- 2. The battery needs to be charged once every 3 months, 12 hours each time.
- 3. After the battery is fully charged and the power is disconnected, the product is in an emergency state and the indicator light is on. At this time, you need to press and hold the power button on the product for about 3 seconds to turn off the light to avoid long-term discharge.

## Battery changeable



## Wire system



## Installation



## **Packaging**

| Model No | Single Box | Pcs/CTN | N.W./Panel(kg) | G.W./CTN(kg) | Meas(mm)    |
|----------|------------|---------|----------------|--------------|-------------|
| E02      | 1          | 28      | 0.28           | 9.50         | 624*300*137 |

## **Attention**

This specification is for reference only, we reserve the right to change without notice. If you need the updated info, please contact local distributors or visit our website at http://www.ervan.cn

 ${\sf ERVAN}\ reserves\ the\ right\ of\ final\ explanation.$