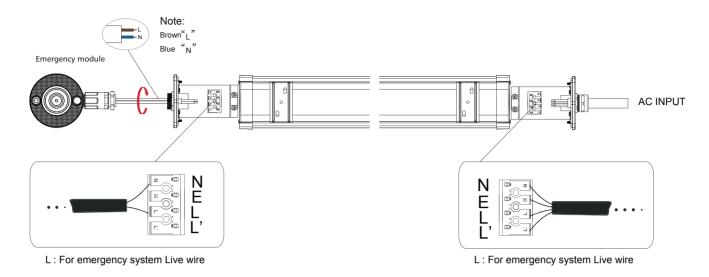

200mAh 7.4V             |  |  |
| AC220~240V 50~60Hz       |  |  |
| ≽10H                     |  |  |
| Н                        |  |  |
| ≽300 times cycle(25±5°C) |  |  |
| -20~40°C                 |  |  |
| -20~45°C                 |  |  |
|                          |  |  |



#### **Product Dimension**



## **Button&Indicator instruction**





- 1. The battery is guaranteed for one year.
- 2. The battery needs to be charged once every 3 months, 12 hours each time.
- 3. After the battery is fully charged and the power is disconnected, the product is in an emergency state and the indicator light is on. At this time, you need to press and hold the power button on the product for about 3 seconds to turn off the light to avoid long-term discharge.

## Battery changeable



## Wire system



## Installation



## **Packaging**

| Model No | Single Box | Pcs/CTN | N.W./Panel(kg) | G.W./CTN(kg) | Meas(mm)    |
|----------|------------|---------|----------------|--------------|-------------|
| E02      | 1          | 28      | 0.28           | 9.50         | 624*300*137 |

## **Attention**

This specification is for reference only, we reserve the right to change without notice. If you need the updated info, please contact local distributors or visit our website at http://www.ervan.cn

 ${\sf ERVAN}\ reserves\ the\ right\ of\ final\ explanation.$