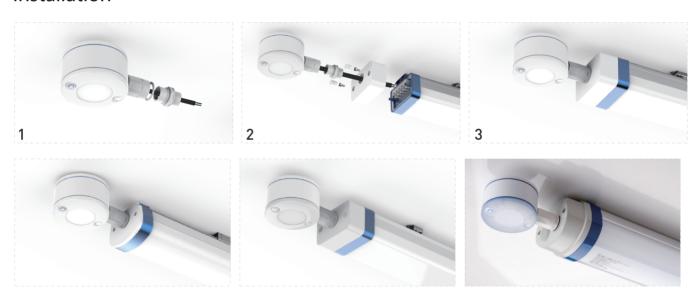

|  |  |
| AC220~240V 50~60Hz       |  |  |
| ≽10H                     |  |  |
| Н                        |  |  |
| ≽300 times cycle(25±5°C) |  |  |
| -20~40°C                 |  |  |
| -20~45°C                 |  |  |
|                          |  |  |



#### **Product Dimension**



## **Button&Indicator instruction**





- 1. The battery is guaranteed for one year.
- 2. The battery needs to be charged once every 3 months, 12 hours each time.
- 3. After the battery is fully charged and the power is disconnected, the product is in an emergency state and the indicator light is on. At this time, you need to press and hold the power button on the product for about 3 seconds to turn off the light to avoid long-term discharge.

## Battery changeable



## Wire system



## Installation



## **Packaging**

| Model No | Single Box | Pcs/CTN | N.W./Panel(kg) | G.W./CTN(kg) | Meas(mm)    |
|----------|------------|---------|----------------|--------------|-------------|
| E02      | 1          | 28      | 0.28           | 9.50         | 624*300*137 |

## **Attention**

This specification is for reference only, we reserve the right to change without notice. If you need the updated info, please contact local distributors or visit our website at http://www.ervan.cn

 ${\sf ERVAN}\ reserves\ the\ right\ of\ final\ explanation.$