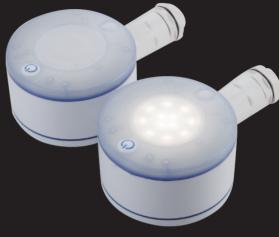

### **Features**

- -Up to 400Lm
- ->3 hours emergency power
- -Fast fit and zero maintenance
- -Automatic Detection
- -Battery changeable

Rated voltage Frecuency +40°C 220-240V 50-60Hz -20°C

#### **Parameter**

| Model NO. | Power | Lumens | Emergency time |  |
|-----------|-------|--------|----------------|--|
|           | (W)   |        |                |  |
| E02       | 3     | 400    | ≽3H            |  |